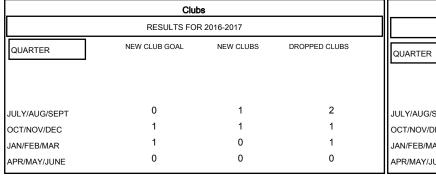

| DROPPED CLUBS: 4 |     |
|------------------|-----|
| DROPPED MEMBERS  |     |
| DECEASED         | 6   |
| CLUB CANCELLED   | 23  |
| OTHER            | 136 |
| TOTAL            | 165 |

|                                               | TOTAL FAMILY UNIT I | MEMBERS                        | 1,076 |
|-----------------------------------------------|---------------------|--------------------------------|-------|
| 25 CLUBS OF 59 ADDED 1 OR MORE<br>NEW MEMBERS | MALE<br>FEMALE      | 1,852 (76.25%)<br>577 (23.75%) |       |
|                                               | GENDER DISTRIBUTION |                                |       |