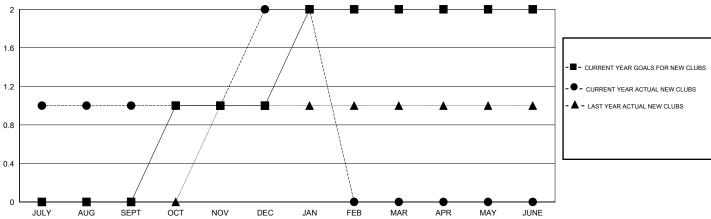

|  |  |  |  |  |
| -50<br>126<br>61<br>-13                                        | 64<br>100<br>7<br>0                                                           | 123<br>20<br>22<br>0                                                                                                                                    |  |  |  |  |  |
|                                                                | RESULTS  NEW MEMBER GROWTH NET GOAL (not reinstated or transfers)  -50 126 61 | RESULTS FOR 2016-2017    NEW MEMBER GROWTH   NEW MEMBER     NET GOAL (not reinstated or transfers)   GROWTH ACTUAL (not reinstated or transfers)    -50 |  |  |  |  |  |

## GOALS AND ACTUAL NEW CLUBS CUMULATIVE





## GOALS AND ACTUAL MEMBERS CUMULATIVE



| - ■ - NEW MEMBER GROWTH NET GOAL  |
|-----------------------------------|
| - ● - NEW MEMBER GROWTH ACTUAL    |
| - ▲ - LAST YEAR MEMBERSHIP ACTUAL |
|                                   |
|                                   |

| DROPPED CLUBS: 4 |     |
|------------------|-----|
| DROPPED MEMBERS  |     |
| DECEASED         | 6   |
| CLUB CANCELLED   | 23  |
| OTHER            | 136 |
| TOTAL            | 165 |

|                                               | TOTAL FAMILY UNIT I | MEMBERS                        | 1,076 |
|-----------------------------------------------|---------------------|--------------------------------|-------|
| 25 CLUBS OF 59 ADDED 1 OR MORE<br>NEW MEMBERS | MALE<br>FEMALE      | 1,852 (76.25%)<br>577 (23.75%) |