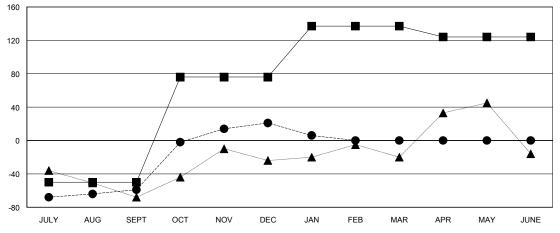

## GOALS AND ACTUAL MEMBERS CUMULATIVE

| - ■ - NEW MEMBER GROWTH NET GOAL  |
|-----------------------------------|
| - ● - NEW MEMBER GROWTH ACTUAL    |
| - ▲ - LAST YEAR MEMBERSHIP ACTUAL |
|                                   |
|                                   |